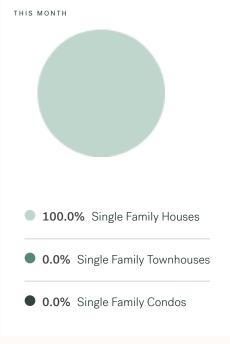

KET REPORT

# Mission

October 2024



# **Mission Specialists**



Olga Tarasenko

B.LING (BACHELOR OF LINGUISTICS), DIBM

604 684 8844 · 705 olga@kleingroup.com

# **About Mission**

Mission is a suburb of Vancouver, bordering Maple Ridge, Agassiz and Chilliwack, with approximately 41,519 (2022) residents living in a land area of 41,519 (2022) square kilometers. Currently there are homes for sale in Mission, with an average price of 1,337,780, an average size of 2,283 sqft, and an average price per square feet of \$586.

# Mission Neighbourhoods

Dewdney Deroche Downtown Mission Durieu Hatzic Lake Errock Stave Falls Steelhead West Mission

# October 2024 Mission Overview

# KLEIN III



### Sales-to-Active Ratio







# **HPI Benchmark Price (Average Price)**







# **Market Share**







# Mission Single Family Houses

KLEIN III

ROYAL LEPAGE

OCTOBER 2024 - 5 YEAR TREND

### **Market Status**

# Buyers Market

Mission is currently a **Buyers Market**. This means that **less than 12%** of listings are sold within **30 days**. Buyers may have a **slight advantage** when negotiating prices.









# Summary of Sales Price Change





# Sales Price



# Summary of Sales Volume Change



# Sales-to-Active Ratio



# **Number of Transactions**



# Mission Single Family Townhomes

KLEIN III

ROYAL LEPAGE

OCTOBER 2024 - 5 YEAR TREND

### **Market Status**

# Buyers Market

Mission is currently a **Buyers Market**. This means that **less than 12%** of listings are sold within **30 days**. Buyers may have a **slight advantage** when negotiating prices.









# Summary