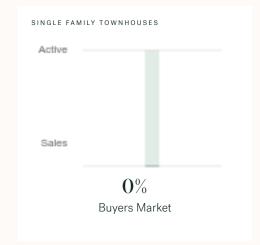

# Mission Single Family Townhomes

KLEIN III

ROYAL LEPAGE

OCTOBER 2024 - 5 YEAR TREND

### **Market Status**

# Buyers Market

Mission is currently a **Buyers Market**. This means that **less than 12%** of listings are sold within **30 days**. Buyers may have a **slight advantage** when negotiating prices.