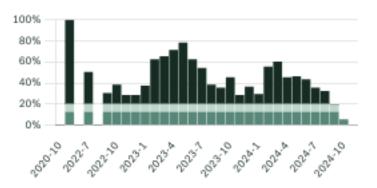

f 1,337,780, an average size of 2,283 sqft, and an average price per square feet of \$586.

# Mission Neighbourhoods

Dewdney Deroche Downtown Mission Durieu Hatzic Lake Errock Stave Falls Steelhead West Mission

# October 2024 Mission Overview

# KLEIN III



### Sales-to-Active Ratio







# **HPI Benchmark Price (Average Price)**







# **Market Share**







# Mission Single Family Houses

KLEIN III

ROYAL LEPAGE

OCTOBER 2024 - 5 YEAR TREND

### **Market Status**

# Buyers Market

Mission is currently a **Buyers Market**. This means that **less than 12%** of listings are sold within **30 days**. Buyers may have a **slight advantage** when negotiating prices.









# Summary of Sales Price Change





# Sales Price



# Summary of Sales Volume Change



# Sales-to-Active Ratio



# **Number of Transactions**



# Mission Single Family Townhomes

KLEIN III

ROYAL LEPAGE

OCTOBER 2024 - 5 YEAR TREND

### **Market Status**

# Buyers Market

Mission is currently a **Buyers Market**. This means that **less than 12%** of listings are sold within **30 days**. Buyers may have a **slight advantage** when negotiating prices.









# Summary of Sales Price Change







# Sales Price



# Summary of Sales Volume Change







# Sales-to-Active Ratio



# **Number of Transactions**



# Mission Single Family Condos

OCTOBER 2024 - 5 YEAR TREND

# KLEIN III |



## **Market Status**

# Buyers Market

Mission is currently a **Buyers Market**. This means that **less than 12%** of listings are sold within **30 days**. Buyers may have a **slight advantage** when negotiating pr