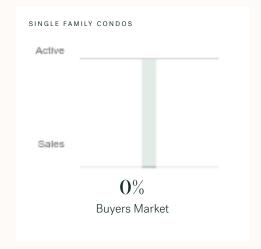

# Mission Single Family Condos

OCTOBER 2024 - 5 YEAR TREND

## **Market Status**

# Buyers Market

Mission is currently a **Buyers Market**. This means that **less than 12%** of listings are sold within **30 days**. Buyers may have a **slight advantage** when negotiating prices.

Of Single Family
Condo Listings Sold
IN PAST 30 DAYS