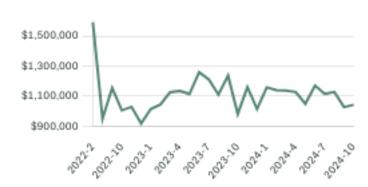

ly there are homes for sale in Mission, with an average price of 1,337,780, an average size of 2,283 sqft, and an average price per square feet of \$586.

# Mission Neighbourhoods

Dewdney Deroche Downtown Mission Durieu Hatzic Lake Errock Stave Falls Steelhead West Mission

# October 2024 Mission Overview

# KLEIN III



### Sales-to-Active Ratio







# **HPI Benchmark Price (Average Price)**







# **Market Share**







# Mission Single Family Houses

KLEIN III

ROYAL LEPAGE

OCTOBER 2024 - 5 YEAR TREND

### **Market Status**

# Buyers Market

Mission is currently a **Buyers Market**. This means that **less than 12%** of listings are sold within **30 days**. Buyers may have a **slight advantage** when negotiating prices.









# Summary of Sales Price Change





# Sales Price



# Summary of Sales Volume Change



# Sales-to-Active Ratio



# **Number of Transactions**



# Mission Single Family Townhomes

KLEIN III

ROYAL LEPAGE

OCTOBER 2024 - 5 YEAR TREND

### **Market Status**

# Buyers Market

Mission is currently a **Buyers Market**. This means that **less than 12%** of listings are sold within **30 days**. Buyers may have a **slight advantage** when negotiating prices.









# Summary of Sales Price Change







# Sales Price



# Summary of Sales Volume Change







# Sales-to-Active Ratio



# **Number of Transactions**



# Mission Single Family Condos

OCTOBER 2024 - 5 YEAR TREND

# KLEIN III |



## **Market Status**

# Buyers Market

Mission is currently a **Buyers Market**. This means that **less than 12%** of listings are sold within **30 day