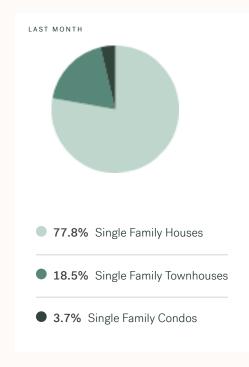

T REPORT

# Mission

October 2024



# **Mission Specialists**



Olga Tarasenko

B.LING (BACHELOR OF LINGUISTICS), DIBM

604 684 8844 · 705 olga@kleingroup.com

# **About Mission**

Mission is a suburb of Vancouver, bordering Maple Ridge, Agassiz and Chilliwack, with approximately 41,519 (2022) residents living in a land area of 41,519 (2022) square kilometers. Currently there are homes for sale in Mission, with an average price of 1,337,780, an average size of 2,283 sqft, and an average price per square feet of \$586.

# Mission Neighbourhoods

Dewdney Deroche Downtown Mission Durieu Hatzic Lake Errock Stave Falls Steelhead West Mission

# October 2024 Mission Overview

# KLEIN III



### Sales-to-Active Ratio







# **HPI Benchmark Price (Average Price)**







# **Market Share**







# Mission Single Family Houses

KLEIN III

ROYAL LEPAGE

OCTOBER 2024 - 5 YEAR TREND

### **Market Status**

# Buyers Market

Mission is currently a **Buyers Market**. This means that **less than 12%** of listings are sold within **30 days**. Buyers may have a **slight advantage** when negotiating prices.









# Summary of Sales Price Change





# Sales Price



# Summary of Sales Volume Change



# Sales-to-Active Ratio



# **Number of Transactions**



# Mission Single Family Townhomes

KLEIN III

ROYAL LEPAGE

OCTOBER 2024 - 5 YEAR TREND

### **Market Status**

# Buyers Market

Mission is currently a **Buyers Market**. This means that **less than 12%** of listings are sold within **30 days**. Buyers may have a **slight advantage** when negotiating prices.









# Summary of