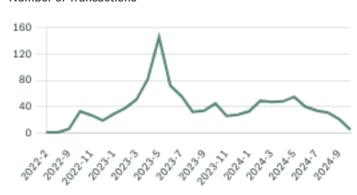

2,283 sqft, and an average price per square feet of \$586.

# Mission Neighbourhoods

Dewdney Deroche Downtown Mission Durieu Hatzic Lake Errock Stave Falls Steelhead West Mission

# October 2024 Mission Overview

# KLEIN III



### Sales-to-Active Ratio







# **HPI Benchmark Price (Average Price)**







# **Market Share**







# Mission Single Family Houses

KLEIN III

ROYAL LEPAGE

OCTOBER 2024 - 5 YEAR TREND

### **Market Status**

# Buyers Market

Mission is currently a **Buyers Market**. This means that **less than 12%** of listings are sold within **30 days**. Buyers may have a **slight advantage** when negotiating prices.









# Summary of Sales Price Change





# Sales Price



# Summary of Sales Volume Change



# Sales-to-Active Ratio



# **Number of Transactions**



# Mission Single Family Townhomes

KLEIN III

ROYAL LEPAGE

OCTOBER 2024 - 5 YEAR TREND

### **Market Status**

# Buyers Market

Mission is currently a **Buyers Market**. This means that **less than 12%** of listings are sold within **30 days**. Buyers may have a **slight advantage** when negotiating prices.









# Summary of Sales Price Change







# Sales Price



# Summary of Sales Volume Change







# Sales-to-Active Ratio



# **Number of Transactions**



# Mission Single Family Condos

OCTOBER 2024 - 5 YEAR TREND

# KLEIN III |



## **Market Status**

# Buyers Market

Mission is currently a **Buyers Market**. This means that **less than 12%** of listings are sold within **30 days**. Buyers may have a **slight advantage** when negotiating prices.



Of Single Family
Condo