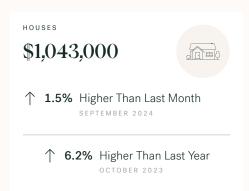

# **About Mission**

Mission is a suburb of Vancouver, bordering Maple Ridge, Agassiz and Chilliwack, with approximately 41,519 (2022) residents living in a land area of 41,519 (2022) square kilometers. Currently there are homes for sale in Mission, with an average price of 1,337,780, an average size of 2,283 sqft, and an average price per square feet of \$586.